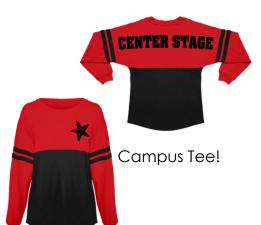

CENTER STAGE APPAREL ITEMS
ALL ORDERS & PAYMENTS ARE DUE BY NOVEMBER 21<sup>ST</sup>!

Design #2 On Black or Grey Shirts!

| A. Ladies Cut V-Neck Short Sleeved Tee                                                                                                                                                                                                                                                                                                                                                                                                                                                                                                                                                                                                                                                                                                                                                                                                                                                                                                                                                                                                                                                                                                                                                                                                                                              | Adult S- Adult 2XL (true to size)           | \$20.00/ \$23.00*              |
|-------------------------------------------------------------------------------------------------------------------------------------------------------------------------------------------------------------------------------------------------------------------------------------------------------------------------------------------------------------------------------------------------------------------------------------------------------------------------------------------------------------------------------------------------------------------------------------------------------------------------------------------------------------------------------------------------------------------------------------------------------------------------------------------------------------------------------------------------------------------------------------------------------------------------------------------------------------------------------------------------------------------------------------------------------------------------------------------------------------------------------------------------------------------------------------------------------------------------------------------------------------------------------------|---------------------------------------------|--------------------------------|
| 7 11 23 31 33 3 3 1 7 1 1 3 3 1 3 1 3 3 1 3 3 1 3 3 1 3 3 1 3 3 1 3 3 1 3 3 1 3 3 1 3 3 1 3 3 1 3 3 1 3 3 1 3 3 1 3 3 1 3 3 1 3 3 1 3 3 1 3 3 1 3 3 1 3 3 1 3 3 1 3 3 1 3 3 1 3 3 1 3 3 1 3 3 1 3 3 1 3 3 1 3 3 1 3 3 1 3 3 1 3 3 1 3 3 1 3 3 1 3 3 1 3 3 1 3 3 1 3 3 1 3 3 1 3 3 1 3 3 1 3 3 1 3 3 1 3 3 1 3 3 1 3 3 1 3 3 1 3 3 1 3 3 1 3 3 1 3 3 1 3 3 1 3 3 1 3 3 1 3 3 1 3 3 1 3 3 1 3 3 1 3 3 1 3 3 1 3 3 1 3 3 1 3 3 1 3 3 1 3 3 1 3 3 1 3 3 1 3 3 1 3 3 1 3 3 1 3 3 1 3 3 1 3 3 1 3 3 1 3 3 1 3 3 1 3 3 1 3 3 1 3 3 1 3 3 1 3 3 1 3 3 1 3 3 1 3 3 1 3 3 1 3 3 1 3 3 1 3 3 1 3 3 1 3 3 1 3 3 1 3 3 1 3 3 1 3 3 1 3 3 1 3 3 1 3 3 1 3 3 1 3 3 1 3 3 1 3 3 1 3 3 1 3 3 1 3 3 1 3 3 1 3 3 1 3 3 1 3 3 1 3 3 1 3 3 1 3 3 1 3 3 1 3 3 1 3 3 1 3 3 1 3 3 1 3 3 1 3 3 1 3 3 1 3 3 1 3 3 1 3 3 1 3 3 1 3 3 1 3 3 1 3 3 1 3 3 1 3 3 1 3 3 1 3 3 1 3 3 1 3 3 1 3 3 1 3 3 1 3 3 1 3 3 1 3 3 1 3 3 1 3 3 1 3 3 1 3 3 1 3 3 1 3 3 1 3 3 1 3 3 1 3 3 1 3 3 1 3 3 1 3 3 1 3 3 1 3 3 1 3 3 1 3 3 1 3 3 1 3 3 1 3 3 1 3 3 1 3 3 1 3 3 1 3 3 1 3 3 1 3 3 1 3 3 1 3 3 1 3 3 1 3 3 1 3 3 1 3 3 1 3 3 1 3 3 1 3 3 1 3 3 1 3 3 1 3 3 1 3 3 1 3 3 1 3 3 1 3 3 1 3 3 1 3 3 1 3 3 1 3 3 1 3 3 1 3 3 1 3 3 1 3 3 1 3 3 1 3 3 1 3 3 1 3 3 1 3 3 1 3 3 1 3 3 3 1 3 3 3 3 3 3 3 3 3 3 3 3 3 3 3 3 3 3 3 3 | Tradition tradition and tradition           | φ20100) φ20100                 |
| B. Unisex Basic Crew Neck Tee                                                                                                                                                                                                                                                                                                                                                                                                                                                                                                                                                                                                                                                                                                                                                                                                                                                                                                                                                                                                                                                                                                                                                                                                                                                       | YXS-YXL, Adult S- A 4XL (generous fit)      | \$20.00/ \$23.00*              |
|                                                                                                                                                                                                                                                                                                                                                                                                                                                                                                                                                                                                                                                                                                                                                                                                                                                                                                                                                                                                                                                                                                                                                                                                                                                                                     |                                             |                                |
| C. Juniors Cut Flowy Racerback Tank                                                                                                                                                                                                                                                                                                                                                                                                                                                                                                                                                                                                                                                                                                                                                                                                                                                                                                                                                                                                                                                                                                                                                                                                                                                 | Adult Small- Adult XL                       | \$25.00                        |
|                                                                                                                                                                                                                                                                                                                                                                                                                                                                                                                                                                                                                                                                                                                                                                                                                                                                                                                                                                                                                                                                                                                                                                                                                                                                                     | V                                           | #05.00 / #00.00*               |
| D. Unisex Basic Crew Neck LONG Sleeved Tee                                                                                                                                                                                                                                                                                                                                                                                                                                                                                                                                                                                                                                                                                                                                                                                                                                                                                                                                                                                                                                                                                                                                                                                                                                          | Youth S- YXL, Adult S- A 5XL (generous fit) | \$25.00/ \$28.00*              |
| E. Unisex Basic Hoodie                                                                                                                                                                                                                                                                                                                                                                                                                                                                                                                                                                                                                                                                                                                                                                                                                                                                                                                                                                                                                                                                                                                                                                                                                                                              | Youth S- YXL, Adult S-A 5XL (runs small)    | \$35.00/ \$38.00*              |
| F. Campus Tee                                                                                                                                                                                                                                                                                                                                                                                                                                                                                                                                                                                                                                                                                                                                                                                                                                                                                                                                                                                                                                                                                                                                                                                                                                                                       | Youth Small -Adult 2XL                      | \$54.00/\$57.00*               |
|                                                                                                                                                                                                                                                                                                                                                                                                                                                                                                                                                                                                                                                                                                                                                                                                                                                                                                                                                                                                                                                                                                                                                                                                                                                                                     |                                             | \$78* no name/ \$86* with name |
| G. Studio Jacket                                                                                                                                                                                                                                                                                                                                                                                                                                                                                                                                                                                                                                                                                                                                                                                                                                                                                                                                                                                                                                                                                                                                                                                                                                                                    | Youth Small- Adult 3XL                      | *\$3 more for 2XL & Up         |