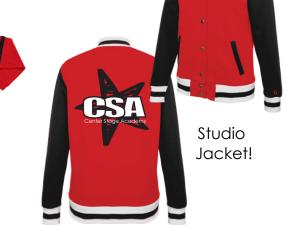

CENTER STAGE APPAREL ITEMS
ALL ORDERS & PAYMENTS ARE DUE BY NOVEMBER 21<sup>ST</sup>!

Design #2 On Black or Grey Shirts!

| A. Ladies Cut V-Neck Short Sleeved Tee                                                                                                                                                                                                                                                                                                                                                                                                                                                                                                                                                                                                                                                                                                                                                                                                                                                                                                                                                                                                                                                                                                                                                                                                                                              | Adult S- Adult 2XL (true to size)           | \$20.00/ \$23.00*              |
|-------------------------------------------------------------------------------------------------------------------------------------------------------------------------------------------------------------------------------------------------------------------------------------------------------------------------------------------------------------------------------------------------------------------------------------------------------------------------------------------------------------------------------------------------------------------------------------------------------------------------------------------------------------------------------------------------------------------------------------------------------------------------------------------------------------------------------------------------------------------------------------------------------------------------------------------------------------------------------------------------------------------------------------------------------------------------------------------------------------------------------------------------------------------------------------------------------------------------------------------------------------------------------------|---------------------------------------------|--------------------------------|
| 7 11 23 31 33 3 3 1 7 1 1 3 3 1 3 1 3 3 1 3 3 1 3 3 1 3 3 1 3 3 1 3 3 1 3 3 1 3 3 1 3 3 1 3 3 1 3 3 1 3 3 1 3 3 1 3 3 1 3 3 1 3 3 1 3 3 1 3 3 1 3 3 1 3 3 1 3 3 1 3 3 1 3 3 1 3 3 1 3 3 1 3 3 1 3 3 1 3 3 1 3 3 1 3 3 1 3 3 1 3 3 1 3 3 1 3 3 1 3 3 1 3 3 1 3 3 1 3 3 1 3 3 1 3 3 1 3 3 1 3 3 1 3 3 1 3 3 1 3 3 1 3 3 1 3 3 1 3 3 1 3 3 1 3 3 1 3 3 1 3 3 1 3 3 1 3 3 1 3 3 1 3 3 1 3 3 1 3 3 1 3 3 1 3 3 1 3 3 1 3 3 1 3 3 1 3 3 1 3 3 1 3 3 1 3 3 1 3 3 1 3 3 1 3 3 1 3 3 1 3 3 1 3 3 1 3 3 1 3 3 1 3 3 1 3 3 1 3 3 1 3 3 1 3 3 1 3 3 1 3 3 1 3 3 1 3 3 1 3 3 1 3 3 1 3 3 1 3 3 1 3 3 1 3 3 1 3 3 1 3 3 1 3 3 1 3 3 1 3 3 1 3 3 1 3 3 1 3 3 1 3 3 1 3 3 1 3 3 1 3 3 1 3 3 1 3 3 1 3 3 1 3 3 1 3 3 1 3 3 1 3 3 1 3 3 1 3 3 1 3 3 1 3 3 1 3 3 1 3 3 1 3 3 1 3 3 1 3 3 1 3 3 1 3 3 1 3 3 1 3 3 1 3 3 1 3 3 1 3 3 1 3 3 1 3 3 1 3 3 1 3 3 1 3 3 1 3 3 1 3 3 1 3 3 1 3 3 1 3 3 1 3 3 1 3 3 1 3 3 1 3 3 1 3 3 1 3 3 1 3 3 1 3 3 1 3 3 1 3 3 1 3 3 1 3 3 1 3 3 1 3 3 1 3 3 1 3 3 1 3 3 1 3 3 1 3 3 1 3 3 1 3 3 1 3 3 1 3 3 1 3 3 1 3 3 1 3 3 1 3 3 1 3 3 1 3 3 1 3 3 1 3 3 1 3 3 1 3 3 1 3 3 1 3 3 1 3 3 1 3 3 1 3 3 1 3 3 1 3 3 1 3 3 1 3 3 1 3 3 1 3 3 1 3 3 1 3 3 1 3 3 1 3 3 1 3 3 1 3 3 1 3 3 1 3 3 1 3 3 1 3 3 1 3 3 1 3 3 1 3 3 1 3 3 3 1 3 3 3 3 3 3 3 3 3 3 3 3 3 3 3 3 3 3 3 3 | Tradition tradition and tradition           | φ20100) φ20100                 |
| B. Unisex Basic Crew Neck Tee                                                                                                                                                                                                                                                                                                                                                                                                                                                                                                                                                                                                                                                                                                                                                                                                                                                                                                                                                                                                                                                                                                                                                                                                                                                       | YXS-YXL, Adult S- A 4XL (generous fit)      | \$20.00/ \$23.00*              |
|                                                                                                                                                                                                                                                                                                                                                                                                                                                                                                                                                                                                                                                                                                                                                                                                                                                                                                                                                                                                                                                                                                                                                                                                                                                                                     |                                             |                                |
| C. Juniors Cut Flowy Racerback Tank                                                                                                                                                                                                                                                                                                                                                                                                                                                                                                                                                                                                                                                                                                                                                                                                                                                                                                                                                                                                                                                                                                                                                                                                                                                 | Adult Small- Adult XL                       | \$25.00                        |
|                                                                                                                                                                                                                                                                                                                                                                                                                                                                                                                                                                                                                                                                                                                                                                                                                                                                                                                                                                                                                                                                                                                                                                                                                                                                                     | V                                           | #05.00 / #00.00*               |
| D. Unisex Basic Crew Neck LONG Sleeved Tee                                                                                                                                                                                                                                                                                                                                                                                                                                                                                                                                                                                                                                                                                                                                                                                                                                                                                                                                                                                                                                                                                                                                                                                                                                          | Youth S- YXL, Adult S- A 5XL (generous fit) | \$25.00/ \$28.00*              |
| E. Unisex Basic Hoodie                                                                                                                                                                                                                                                                                                                                                                                                                                                                                                                                                                                                                                                                                                                                                                                                                                                                                                                                                                                                                                                                                                                                                                                                                                                              | Youth S- YXL, Adult S-A 5XL (runs small)    | \$35.00/ \$38.00*              |
| F. Campus Tee                                                                                                                                                                                                                                                                                                                                                                                                                                                                                                                                                                                                                                                                                                                                                                                                                                                                                                                                                                                                                                                                                                                                                                                                                                                                       | Youth Small -Adult 2XL                      | \$54.00/\$57.00*               |
|                                                                                                                                                                                                                                                                                                                                                                                                                                                                                                                                                                                                                                                                                                                                                                                                                                                                                                                                                                                                                                                                                                                                                                                                                                                                                     |                                             | \$78* no name/ \$86* with name |
| G. Studio Jacket                                                                                                                                                                                                                                                                                                                                                                                                                                                                                                                                                                                                                                                                                                                                                                                                                                                                                                                                                                                                                                                                                                                                                                                                                                                                    | Youth Small- Adult 3XL                      | *\$3 more for 2XL & Up         |